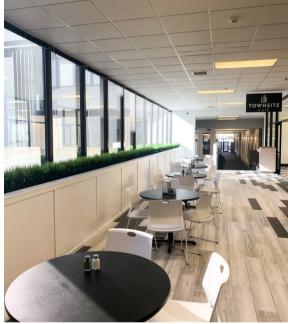

# PHOTO GALLERY

# **TOWNSITE CAFE**

Townsite Cafe, (Located on the 1st floor of Townsite 3) offers affordable, fresh, and delicious breakfast and lunch options as well as specialty coffees and pastries. Weekly \$5 & \$7 lunch specials are posted every week.

# **COMMON AREAS, EVENT VENUES, & MEETING SPACES**

Tenants can enjoy a break from the office and hangout in one of our multiple common areas. Townsite also offers events venues and meeting spaces to host your next business mixer, party, conference, or training session onsite