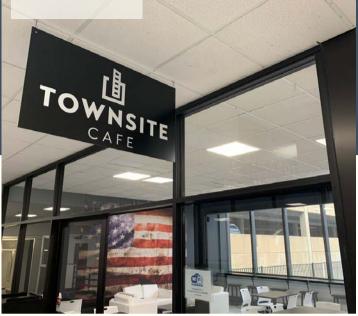

# **TOWNSITE CAFE**

Townsite Cafe, (Located on the 1st floor of Townsite 3) offers affordable, fresh, and delicious breakfast and lunch options as well as specialty coffees and pastries. Weekly \$5 & \$7 lunch specials are posted every week.